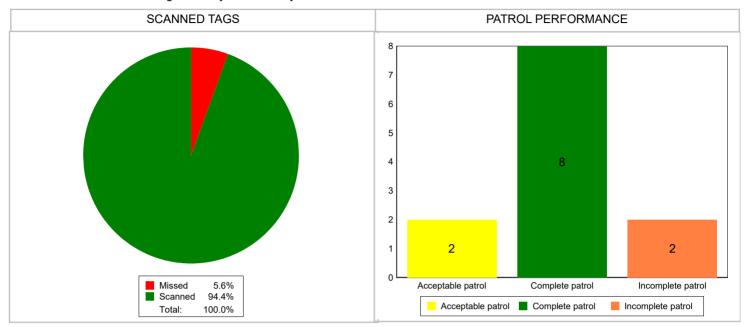

#### **Performance**

Scanned Tags %

| Patrol | Performance | % |
|--------|-------------|---|
|--------|-------------|---|

| Average Tags Scanned:                    | 4    | Patrol Performance Percentage: | 42 % |
|------------------------------------------|------|--------------------------------|------|
| Total Tags Scheduled:                    | 108  | Total Patrol Scheduled:        | 24   |
| Scanned Tags:                            | 102  | Failed Patrols:                | 0    |
| Missed Tags:                             | 6    | Incomplete Patrols:            | 2    |
| Total Patrol Reminders Required:         | 36   | Acceptable Patrols:            | 2    |
| Total Failed to Start:                   | 9    | Complete Patrols:              | 8    |
| Acceptable Level of Scanned Tags (SLA) : | 85 % |                                |      |