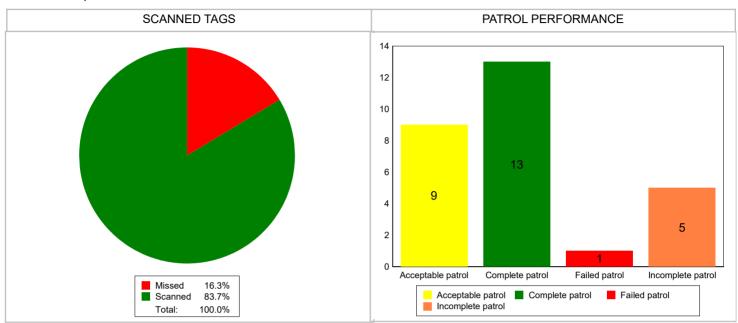

#### **Performance**

Scanned Tags %

#### Patrol Performance %

| Average Tags Scanned:                    | 8    | Patrol Performance Percentage: | 79 % |
|------------------------------------------|------|--------------------------------|------|
| Total Tags Scheduled:                    | 252  | Total Patrol Scheduled:        | 28   |
| Scanned Tags:                            | 211  | Failed Patrols:                | 1    |
| Missed Tags:                             | 41   | Incomplete Patrols:            | 5    |
| Total Patrol Reminders Required:         | 28   | Acceptable Patrols:            | 9    |
| Total Failed to Start:                   | 0    | Complete Patrols:              | 13   |
| Acceptable Level of Scanned Tags (SLA) : | 85 % |                                |      |