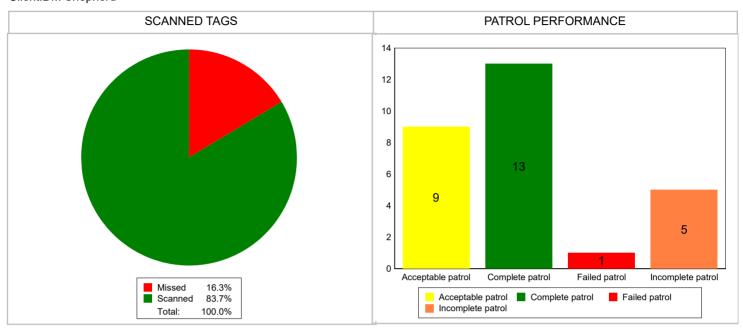

#### **Performance**

Scanned Tags %

#### Patrol Performance %

| Average Tags Scanned:                    | 8    | Patrol Performance Percentage: | 79 % |
|------------------------------------------|------|--------------------------------|------|
| Total Tags Scheduled:                    | 252  | Total Patrol Scheduled:        | 28   |
| Scanned Tags:                            | 211  | Failed Patrols:                | 1    |
| Missed Tags:                             | 41   | Incomplete Patrols:            | 5    |
| Total Patrol Reminders Required:         | 28   | Acceptable Patrols:            | 9    |
| Total Failed to Start:                   | 0    | Complete Patrols:              | 13   |
| Acceptable Level of Scanned Tags (SLA) : | 85 % |                                |      |