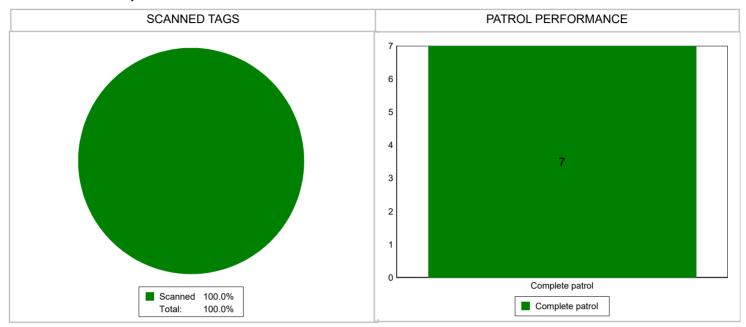

#### **Performance**

Scanned Tags %

#### Patrol Performance %

| Average Tags Scanned:                    | 10   | Patrol Performance Percentage: | 100 % |
|------------------------------------------|------|--------------------------------|-------|
| Total Tags Scheduled:                    | 70   | Total Patrol Scheduled:        | 7     |
| Scanned Tags:                            | 70   | Failed Patrols:                | 0     |
| Missed Tags:                             | 0    | Incomplete Patrols:            | 0     |
| Total Patrol Reminders Required:         | 7    | Acceptable Patrols:            | 0     |
| Total Failed to Start:                   | 0    | Complete Patrols:              | 7     |
| Acceptable Level of Scanned Tags (SLA) : | 85 % |                                |       |