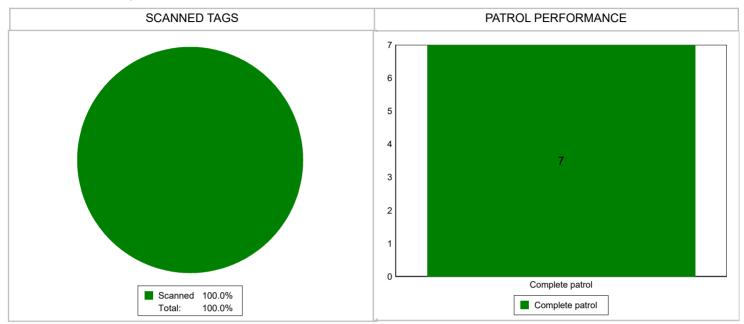

#### **Performance**

Scanned Tags %

#### Patrol Performance %

| Average Tags Scanned:                    | 10   | Patrol Performance Percentage: | 100 % |
|------------------------------------------|------|--------------------------------|-------|
| Total Tags Scheduled:                    | 70   | Total Patrol Scheduled:        | 7     |
| Scanned Tags:                            | 70   | Failed Patrols:                | 0     |
| Missed Tags:                             | 0    | Incomplete Patrols:            | 0     |
| Total Patrol Reminders Required:         | 7    | Acceptable Patrols:            | 0     |
| Total Failed to Start:                   | 0    | Complete Patrols:              | 7     |
| Acceptable Level of Scanned Tags (SLA) : | 85 % |                                |       |