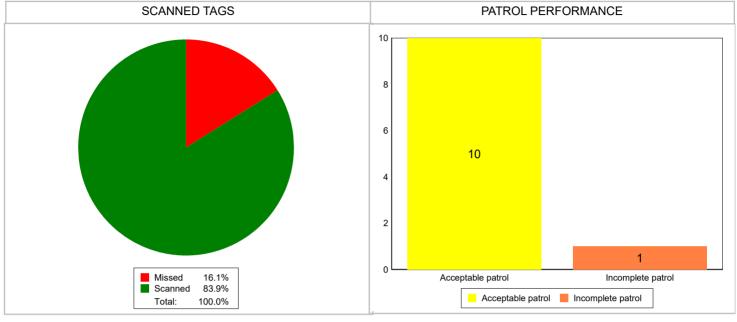

#### Performance

| Scanned Tags %                           | Patrol | Patrol Performance %           |      |  |
|------------------------------------------|--------|--------------------------------|------|--|
| Average Tags Scanned:                    | 11     | Patrol Performance Percentage: | 91 % |  |
| Total Tags Scheduled:                    | 143    | Total Patrol Scheduled:        | 11   |  |
| Scanned Tags:                            | 120    | Failed Patrols:                | 0    |  |
| Missed Tags:                             | 23     | Incomplete Patrols:            | 1    |  |
| Total Patrol Reminders Required:         | 11     | Acceptable Patrols:            | 10   |  |
| Total Failed to Start:                   | 0      | Complete Patrols:              | 0    |  |
| Acceptable Level of Scanned Tags (SLA) : | 85 %   |                                |      |  |