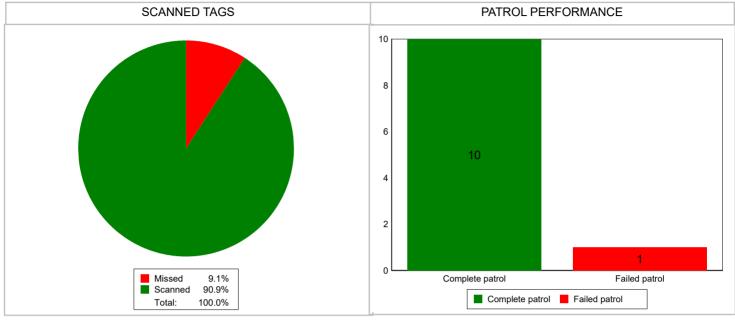

#### Performance

| Scanned Tags %                           | Patrol | Patrol Performance %           |      |  |
|------------------------------------------|--------|--------------------------------|------|--|
| Average Tags Scanned:                    | 2      | Patrol Performance Percentage: | 91 % |  |
| Total Tags Scheduled:                    | 22     | Total Patrol Scheduled:        | 11   |  |
| Scanned Tags:                            | 20     | Failed Patrols:                | 1    |  |
| Missed Tags:                             | 2      | Incomplete Patrols:            | 0    |  |
| Total Patrol Reminders Required:         | 21     | Acceptable Patrols:            | 0    |  |
| Total Failed to Start:                   | 10     | Complete Patrols:              | 10   |  |
| Acceptable Level of Scanned Tags (SLA) : | 85 %   |                                |      |  |